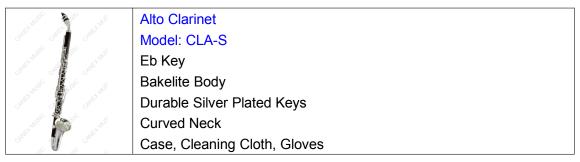

# **PRODUCT CONTENT**

| Bb SOPRANO CLARINET        | PAGE 1 |
|----------------------------|--------|
| C KEY CLARINETS            | PAGE 3 |
| Eb KEY CLARINETS           | PAGE 3 |
| G KEY CLARINETS            | PAGE 4 |
| GERMANY CLARINETS          | PAGE 4 |
| ALTO CLARINETS             | PAGE 4 |
| BASS CLARINETS             | PAGE 4 |
| WOOD CLARINETS             | PAGE 5 |
| FULL AUTOMATIC OBOES       | PAGE 5 |
| SEMI-AUTOMATIC OBOES       | PAGE 6 |
| JUNIOR CLARINETS & OBOES – | PAGE 6 |
| BASSOON                    | PAGE 6 |
| ENGLISH HORN               | PAGE 7 |