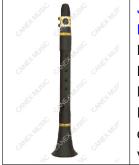

# **PRODUCT CONTENT**

| Bb SOPRANO CLARINET        | PAGE 1 |
|----------------------------|--------|
| C KEY CLARINETS            | PAGE 3 |
| Eb KEY CLARINETS           | PAGE 3 |
| G KEY CLARINETS            | PAGE 4 |
| GERMANY CLARINETS          | PAGE 4 |
| ALTO CLARINETS             | PAGE 4 |
| BASS CLARINETS             | PAGE 4 |
| WOOD CLARINETS             | PAGE 5 |
| FULL AUTOMATIC OBOES       | PAGE 5 |
| SEMI-AUTOMATIC OBOES       | PAGE 6 |
| JUNIOR CLARINETS & OBOES – | PAGE 6 |
| BASSOON                    | PAGE 6 |
| ENGLISH HORN               | PAGE 7 |