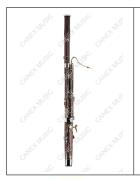

# **PRODUCT CONTENT**

| Bb SOPRANO CLARINET        | PAGE 1 |
|----------------------------|--------|
| C KEY CLARINETS            | PAGE 3 |
| Eb KEY CLARINETS           | PAGE 3 |
| G KEY CLARINETS            | PAGE 4 |
| GERMANY CLARINETS          | PAGE 4 |
| ALTO CLARINETS             | PAGE 4 |
| BASS CLARINETS             | PAGE 4 |
| WOOD CLARINETS             | PAGE 5 |
| FULL AUTOMATIC OBOES       | PAGE 5 |
| SEMI-AUTOMATIC OBOES       | PAGE 6 |
| JUNIOR CLARINETS & OBOES – | PAGE 6 |
| BASSOON                    | PAGE 6 |
| ENGLISH HORN               | PAGE 7 |